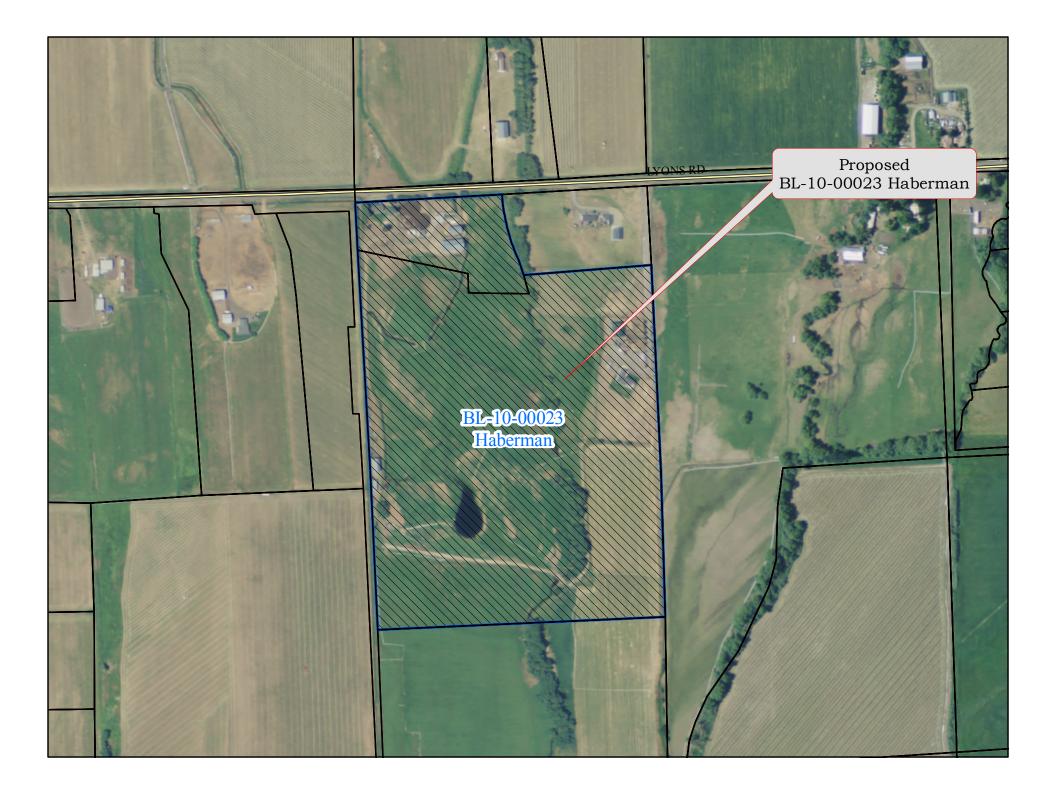

## BL-10-00023 Haberman

Date Received: June 3, 2010

Review Date: June 21, 2010

Map Number: 18-19-27000-0011, 18-19-27000-0017 Parcel Number: 704534, 10938 Planner: Jeff Watson Zoning: Commercial Agriculture