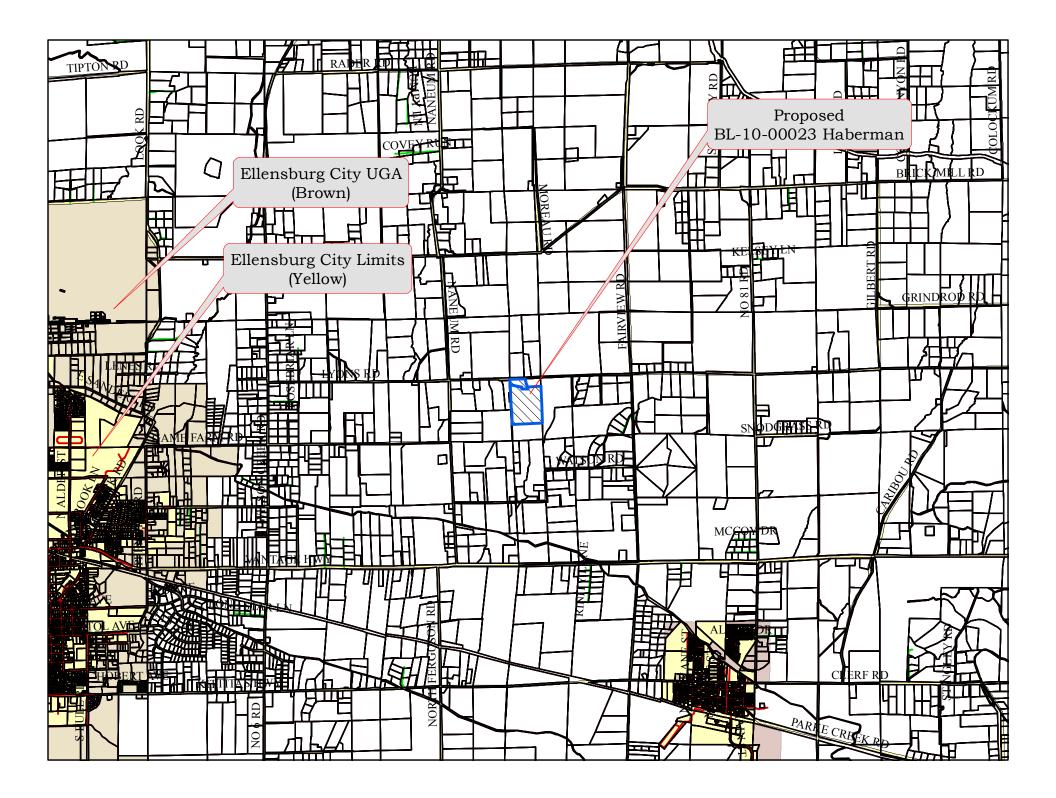

- Located within Irrigation District
- School District

Ellensburg School District

🔟 In UGA