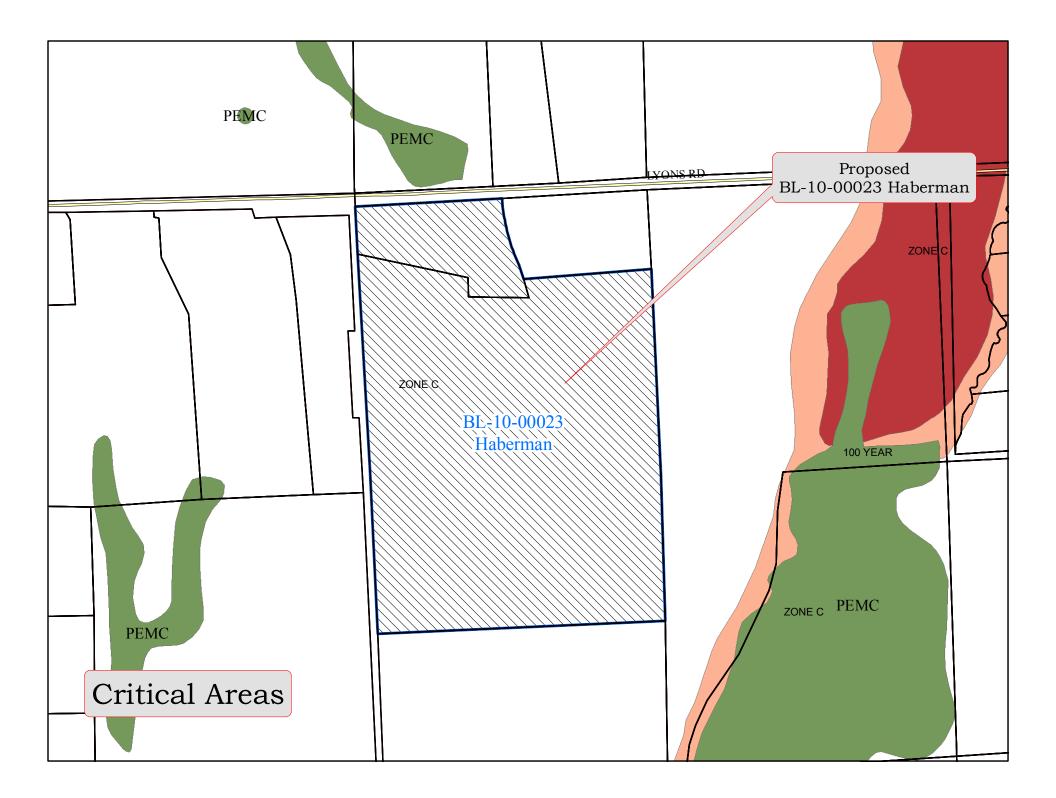

### **Critical Areas**

| 🖸 Yes | 🖸 No | Within a Shoreline of the State Environment: |               |  |
|-------|------|----------------------------------------------|---------------|--|
| 🖸 Yes | 🖸 No | Within a FIRM Floodplain                     | Panel #:      |  |
| 🚺 Yes | 🖸 No | Within a PHS Habitat                         | Habitat Type: |  |
| 🖸 Yes | 🖸 No | Wetland in Parcel                            | Wetland Type: |  |
| 🖸 Yes | 🖸 No | Seismic Rating Category                      |               |  |
| 🚺 Yes | 🖸 No | Within Coal Mine Area                        |               |  |
| 🚺 Yes | 🖸 No | Hazardous Slope in Parcel                    | Category:     |  |
| 💟 Yes | 🖸 No | Airport Zones within Parcel Zone:            |               |  |
| 🚺 Yes | 🖸 No | Adjacent toForest Service Road Road:         |               |  |
| 🖸 Yes | 🖸 No | Adjacent to BPA Lines or Easem               |               |  |
| 🚺 Yes | 🖸 No | Within 1000' of Mineral Land of              |               |  |